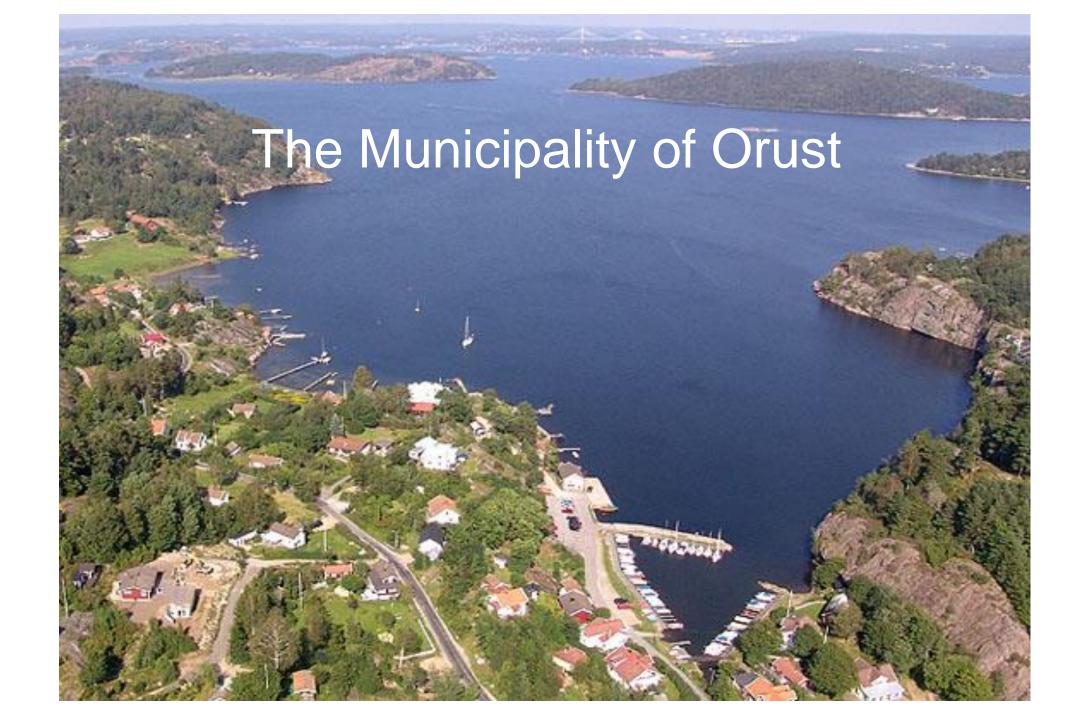

### Facts about Orust

- Orust is Swedens fourth largest island
- Approximately 15 300 inhabitants
  - Tripple that sum in the summer
  - More than 6 000 summer houses
- 3 300 commute to work outside the municipality
- Famuos for the the produktion of sailboats