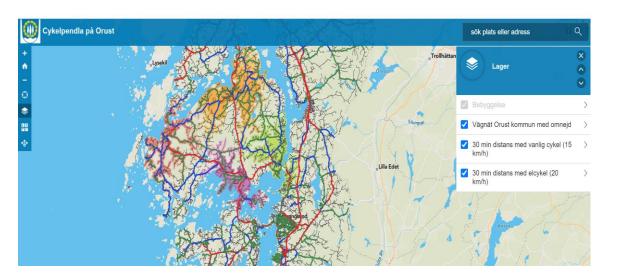

### ...cycling potential for Orust

Studies Maps on our webbsite

People who reach their workplace within 15 minutes (37 %)