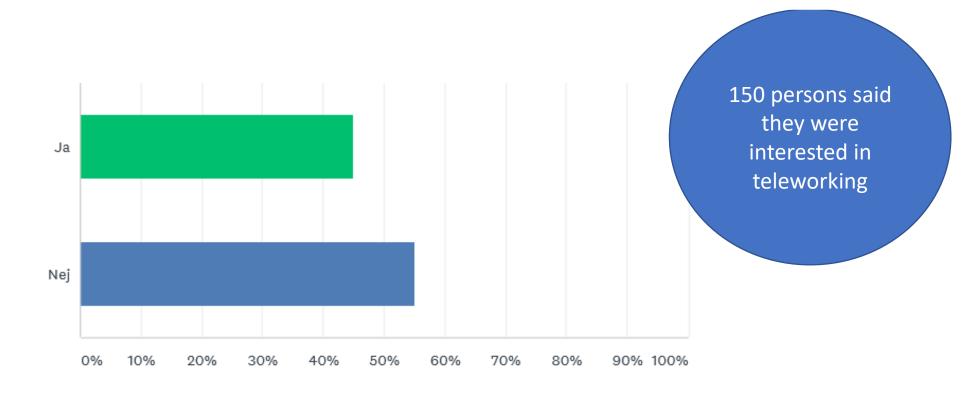

### **Teleworking (before Covid-19)**

Do You have the opportunity to telework/study one or more days a week?