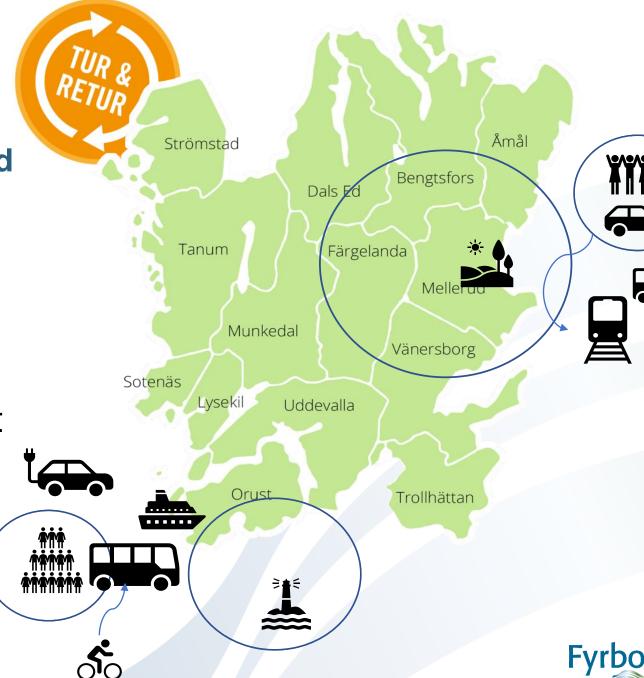

### Tur&Retur

Hållbara resor mellan land och stad

-The Fyrbodal association of local authorities, municipality of Orust, Region Västra Götaland.

-To find alternative solutions that complements buses and cars

#### Develope businesses

Interface between Cars and public transportation