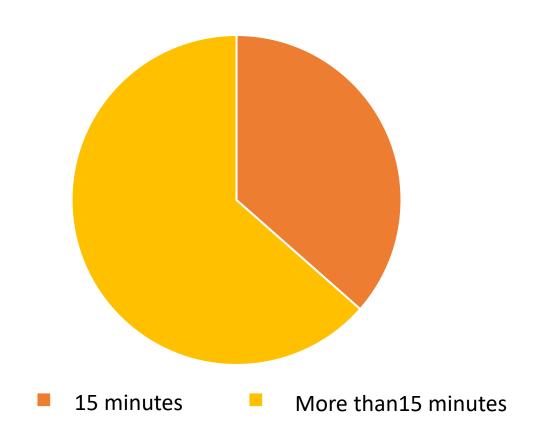

### ...cycling potential for Orust

Studies Maps on our webbsite

People who reach their workplace within 15 minutes (37 %)