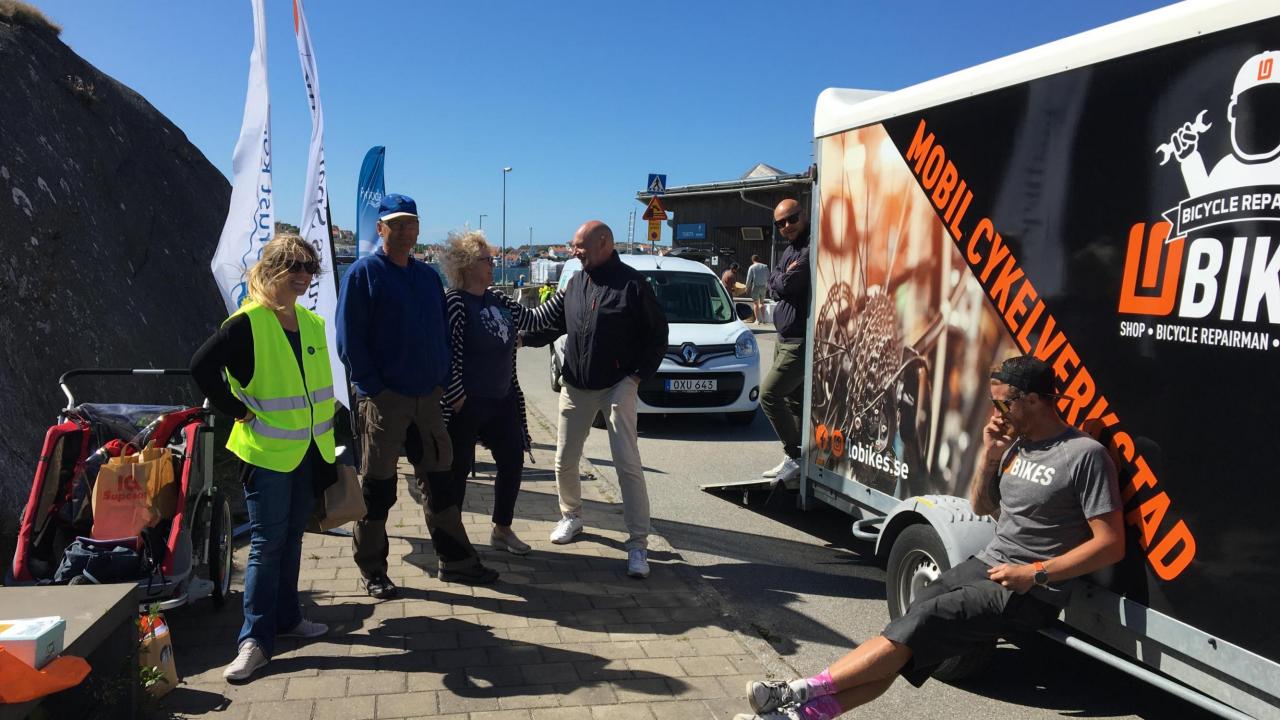

# Bicycle repairman The mobile bicycle workshop

- June— august
- Mainly on Orust
- Standard service
- A van with a trailer
- 250-300 fixed bikes

10 do it yourself -kit