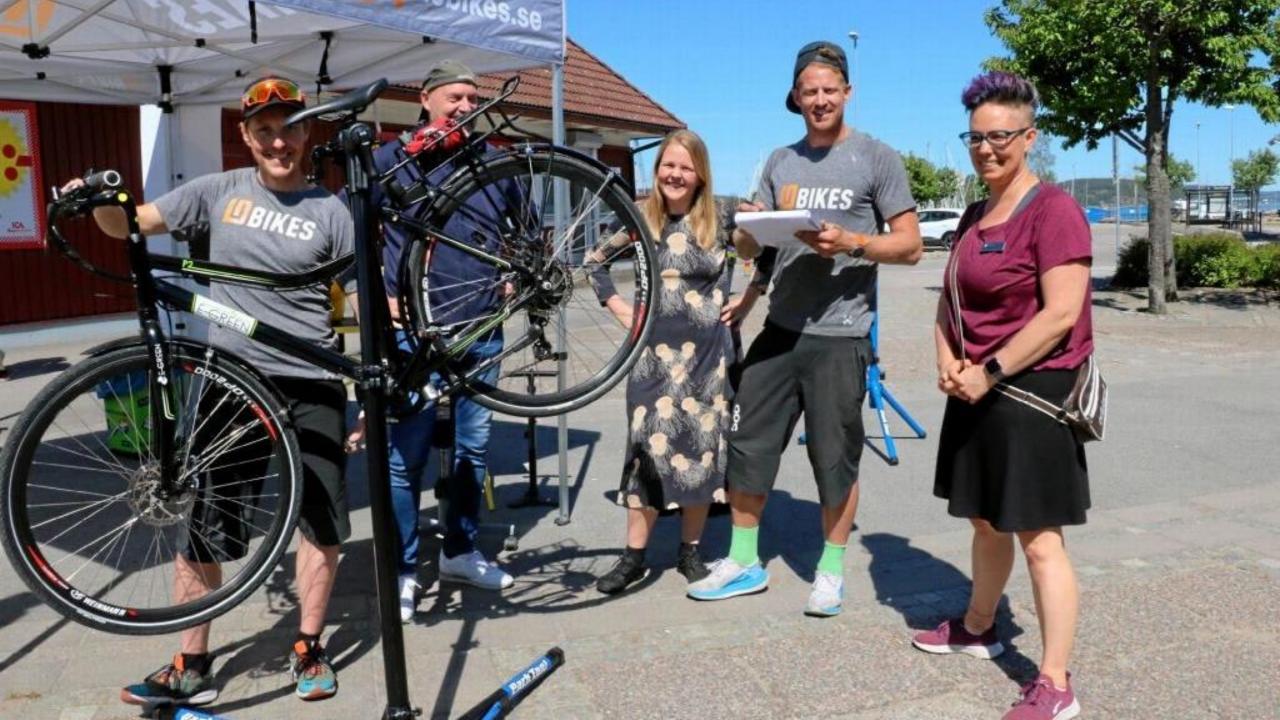

# Bicycle repairman The mobile bicycle workshop

- June— august
- Mainly on Orust
- Standard service
- A van with a trailer
- 250-300 fixed bikes

10 do it yourself -kit