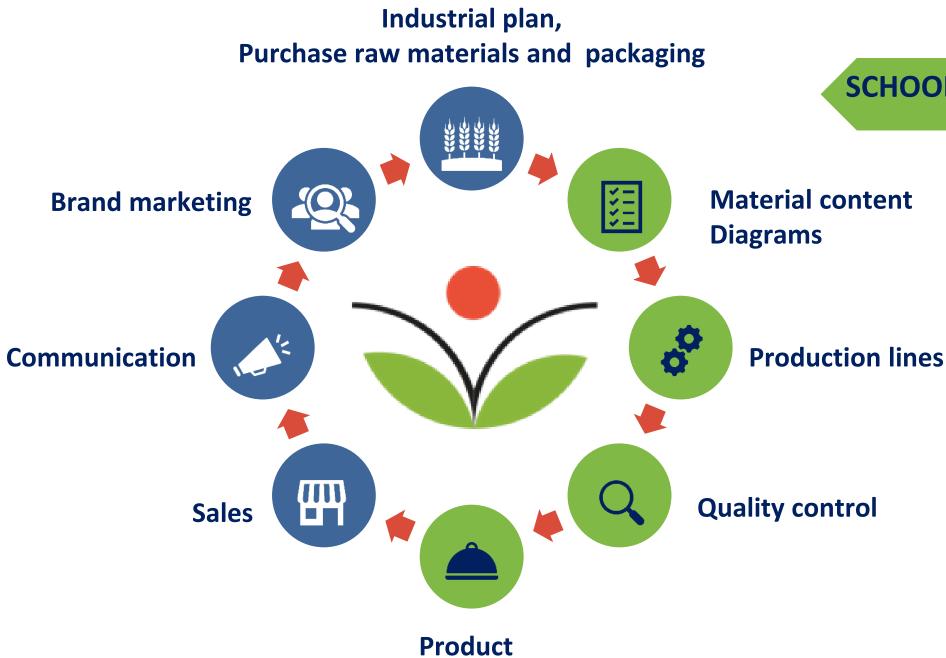

#### STUDENTS CAN EXPERIMENT WITH A WIDE RANGE OF ACTIVITIES: FROM AGRICULTURAL PRODUCTION TO PROCESSING LINES

#### SOFTWARE OF MANAGEMENT AND FOOD CHAIN

### FOOD FARM 4.0

- MES AND INDUSTRY 4.0 (BLOCKCHAIN);
- PACKAGING (SUSTAINABILITY);
- DIGITIZATION AND MANAGEMENT SOFTWARE