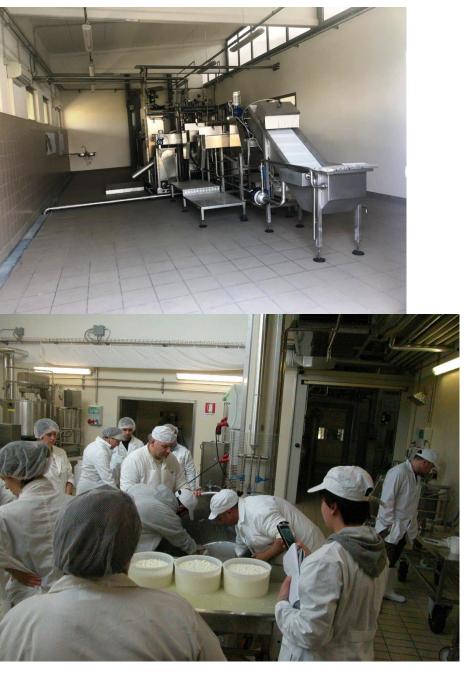

#### STUDENTS CAN EXPERIMENT WITH A WIDE RANGE OF ACTIVITIES: FROM AGRICULTURAL PRODUCTION TO PROCESSING LINES

## **STUDENTS TRAINING**

- production lines
- certified in accordance with 104
- weeks within the laboratory up to 6 months.
- activities, training courses.

• 500 students a year from network schools, ITS, universities and training institutions work on the