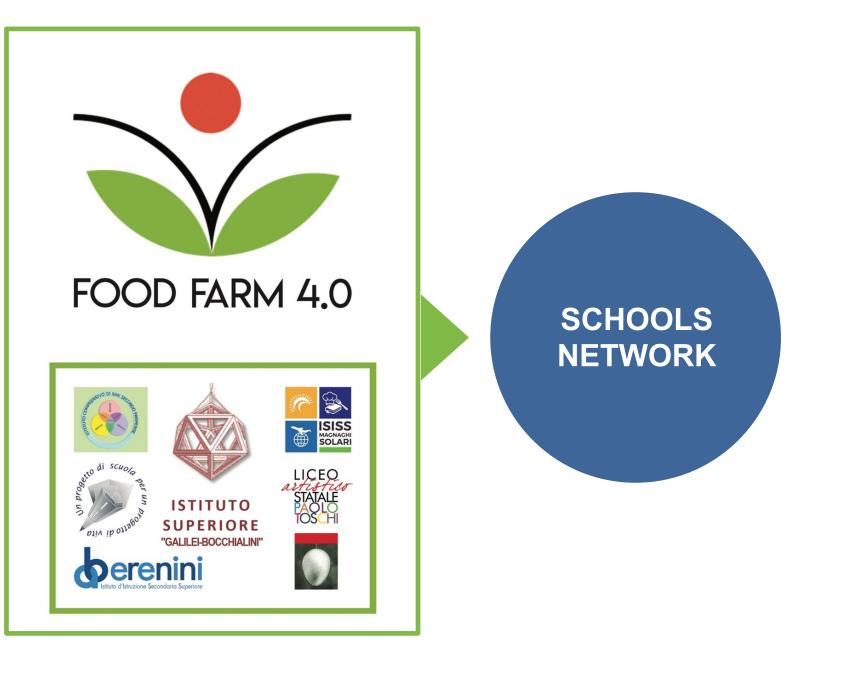

### SCHOOLS NETWORK

1. ISTITUTO STATALE DI ISTRUZIONE SUPERIORE

"GALILEI-BOCCHIALINI"

- 2. ISTITUTO SUPERIORE "G. MAGNAGHI- SOLARI"
- 3. ISTITUTO ISTRUZIONE SECONDARIA SUPERIORE "A. BERENINI"
- 4. LICEO ARTISTICO "PAOLO TOSCHI"
- 5. ISTITUTO COMPRENSIVO DI SISSA E TRECASALI
- 6. ISTITUTO COMPRENSIVO DI SAN SECONDO PARMENSE