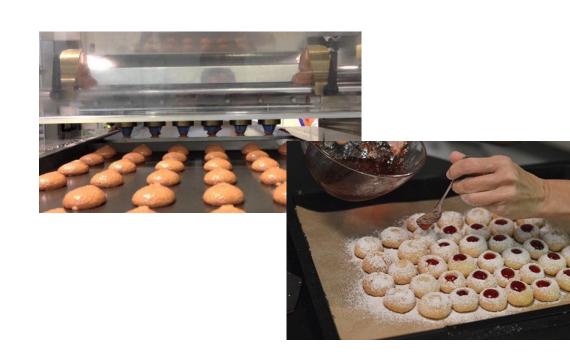

### Bakery line laboratory

### BAKERY PRODUCTS

-

QUALITY CONTROL LABORATORY: SAMPLE, ANALYSIS, PROCESS MONITORING AND DATA INTERPRETATION FOR MARKETING OF FOOD PRODUCTS