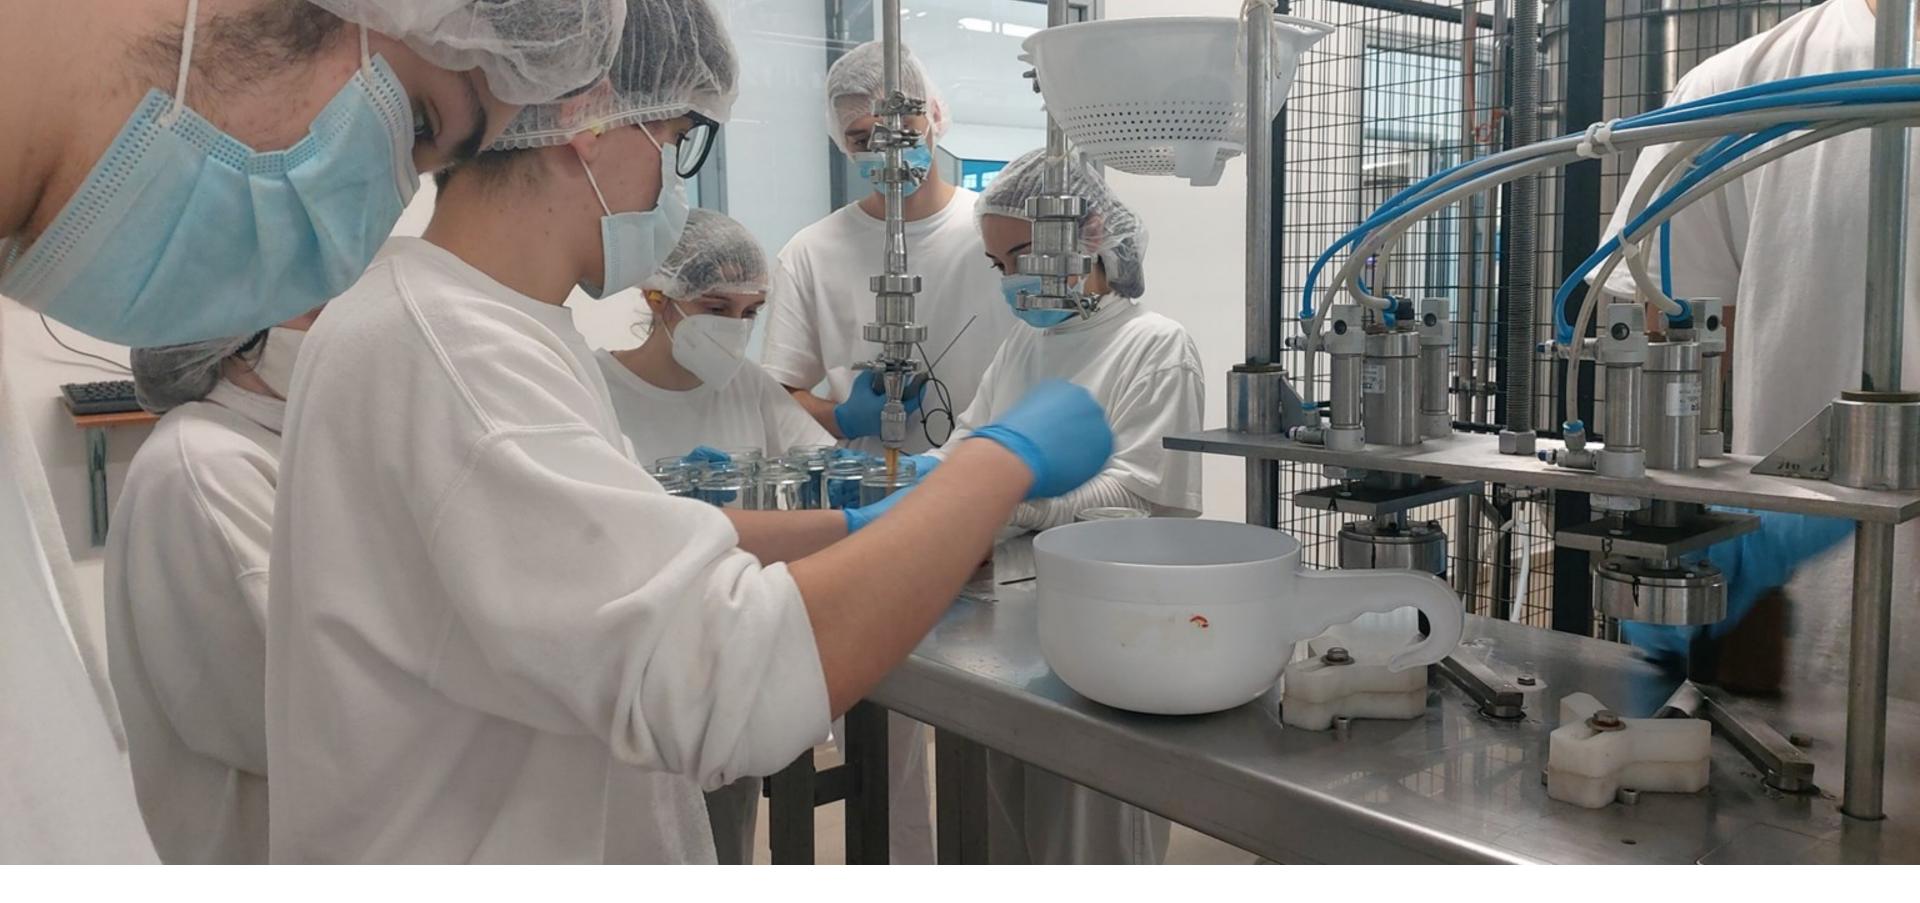

## **STUDENTS TRAINING**

- production lines
- certified in accordance with 104
- weeks within the laboratory up to 6 months.
- activities, training courses.

• 500 students a year from network schools, ITS, universities and training institutions work on the

• are active: PCTO courses, company internships for ITS students, internship courses for degrees related to the agri-food sector, apprenticeship contracts for children

• the internship has a minimum duration of about three

1000 students a year will in any case come into

contact with the structure for visits, orientation