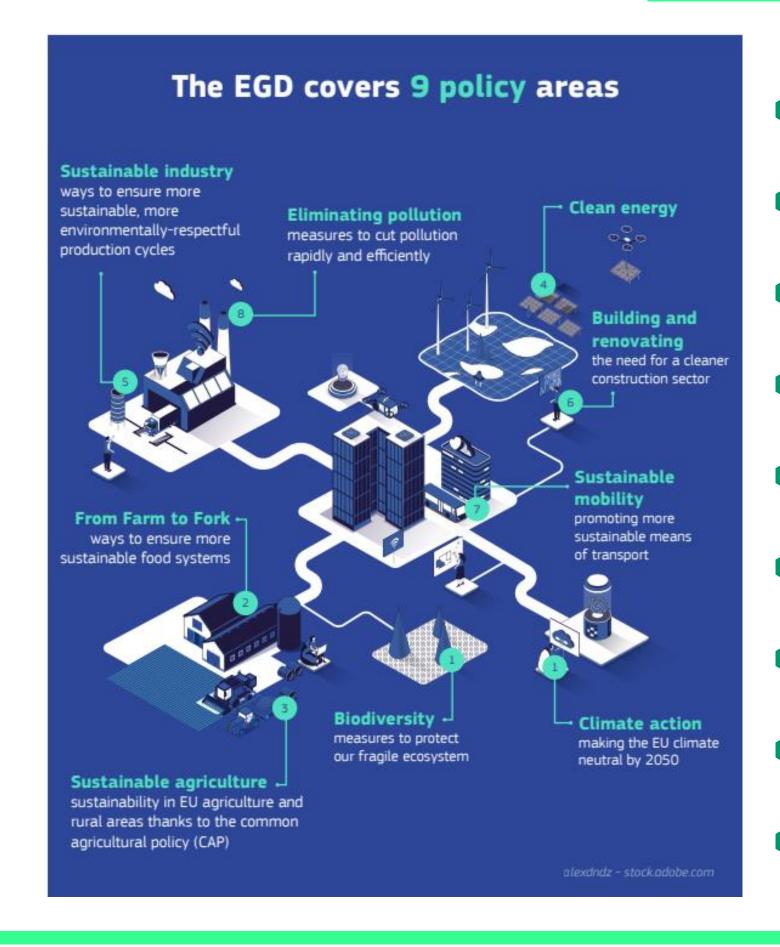

# EUROPEAN GREEN DEAL

The European Green Deal is the European Commission's global growth framework that also aims to make Europe the first climate-neutral continent by 2050.

The European Green Deal will improve the well-being and health of citizens and future generations by providing:

FRESH AIR, CLEAN WATER, HEALTHY SOIL AND BIODIVERSITY

RENOVATED, ENERGY EFFICIENT BUILDINGS

HEALTHY AND AFFORDABLE FOOD

MORE PUBLIC TRANSPORT

CLEANER ENERGY AND CUTTING-EDGE CLEAN TECHNOLOGICAL INNOVATION

LONGER LASTING
PRODUCTS THAT CAN
BE REPAIRED,
RECYCLED AND REUSED

FUTURE-PROOF JOBS AND SKILLS TRAINING FOR THE TRANSITION

GLOBALLY COMPETITIVE AND RESILIENT INDUSTRY

- **SUSTAINABLE INDUSTRY**
- **ELIMINATING POLLUTION**
- **CLEAN ENERGY**
- **BUILDING AND RENOVATING**
- **SUSTAINABLE MOBILITY** 
  - **CLIMATE ACTION**
  - **BIODIVERSITY**
  - **SUSTAINABLE AGRICULTURE**
  - FROM FARM TO FORK