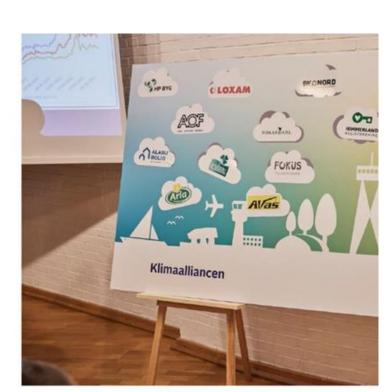

#### Diverse field of climate partners:

- · A congress center
- A museum
- Farmers
- Housing companies
- A bank
- A construction company
- · A transport company
- · Education organizations
- · A manufacture
- · A wine seller