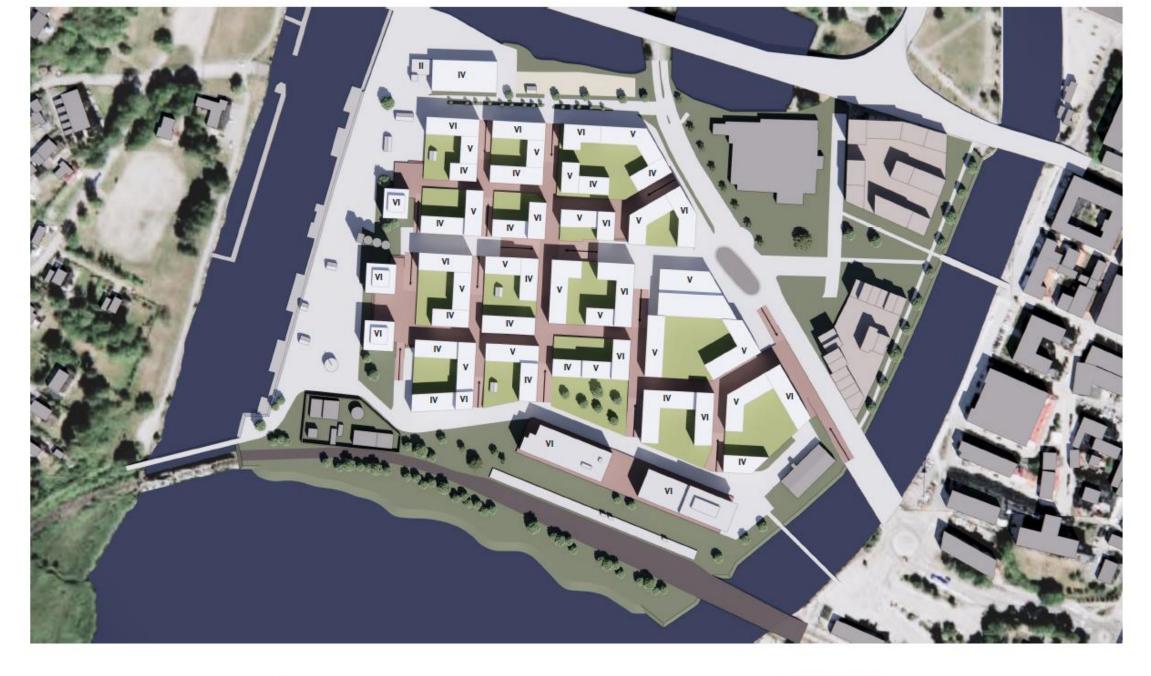

### Plans for city development

- Redeveloping the industrial environment to a thriving new part of the city centre with housing, offices, and shopping facilities
- Building a new train platform connected to the central station
- Shutting down the harbour

## **Climate adaptation**

- Impossible to raise the ground level of the entire area
- Raising street levels a network of main streets enabling emergency vehicle access to the housing areas
- Waterproof ground floors and ground floor garages under elevated courtyards
- The climate adaptation measures are legislated through demands in the local plan