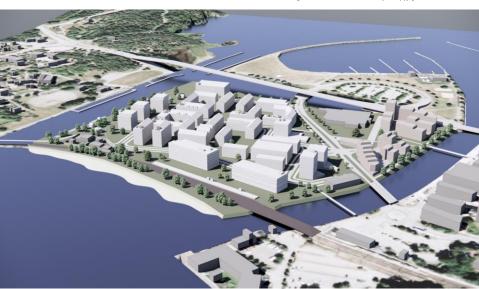

## Sanden - background

- A constructed island made of residual masses from a canal construction in 1916
- Industry and harbour
- Connected to the mainland by several bridges, connecting both railway and roads to the island
- Located closely to the central parts of Vänersborg

### Plans for city development

- Redeveloping the industrial environment to a thriving new part of the city centre with housing, offices, and shopping facilities
- Building a new train platform connected to the central station
- Shutting down the harbour