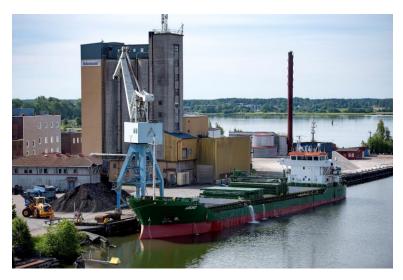

## Sanden - background

- A constructed island made of residual masses from a canal construction in 1916
- Industry and harbour
- Connected to the mainland by several bridges, connecting both railway and roads to the island
- Located closely to the central parts of Vänersborg

### Plans for city development

- Redeveloping the industrial environment to a thriving new part of the city centre with housing, offices, and shopping facilities
- Building a new train platform connected to the central station
- Shutting down the harbour