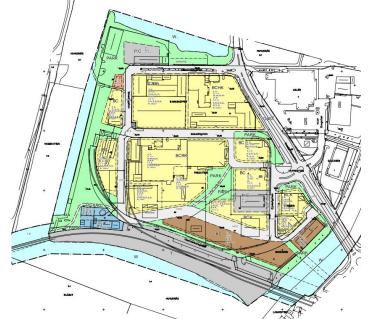

### Plans for city development

- Redeveloping the industrial environment to a thriving new part of the city centre with housing, offices, and shopping facilities
- Building a new train platform connected to the central station
- Shutting down the harbour

## **Climate adaptation**

- Impossible to raise the ground level of the entire area
- Raising street levels a network of main streets enabling emergency vehicle access to the housing areas
- Waterproof ground floors and ground floor garages under elevated courtyards
- The climate adaptation measures are legislated through demands in the local plan