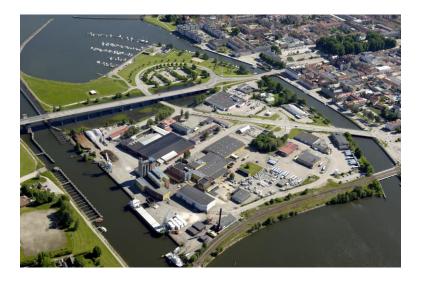

## Sanden - background

- A constructed island made of residual masses from a canal construction in 1916
- Industry and harbour
- Connected to the mainland by several bridges, connecting both railway and roads to the island
- Located closely to the central parts of Vänersborg

### Plans for city development

- Redeveloping the industrial environment to a thriving new part of the city centre with housing, offices, and shopping facilities
- Building a new train platform connected to the central station
- Shutting down the harbour